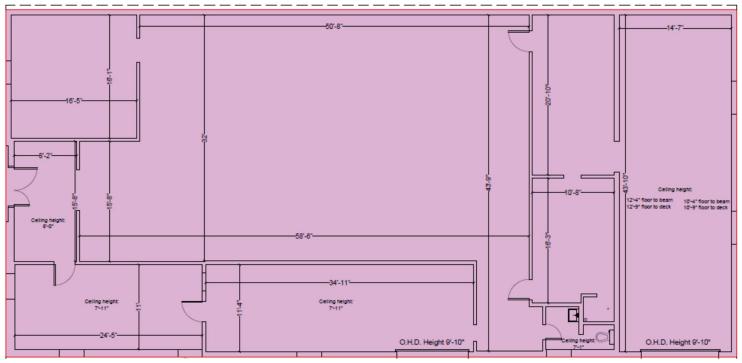

## Overview

- 4,295 sf available
- Retail, Industrial, Office
- In the heart of Historic Ybor City
- Custom build out opportunity
- Free Rent and TI available
- Great signage opportunities
- Rear delivery access
- Parking on street and available public parking
- Conveniently located to multiple major road/highways
- Brokers Welcome
- Zoned YC-6 Ybor Community Commercial