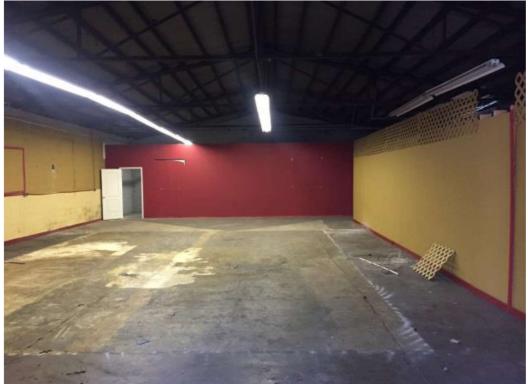

## Overview

- 4,295 sf available
- Retail, Industrial, Office
- In the heart of Historic Ybor City
- Custom build out opportunity
- Free Rent and TI available
- Great signage opportunities
- Rear delivery access
- Parking on street and available public parking
- Conveniently located to multiple major road/highways
- Brokers Welcome
- Zoned YC-6 Ybor Community Commercial