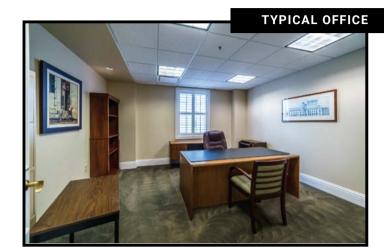

- ✓ CONFERENCE ROOMS: 4
- ✓ TOTAL OFFICES: 18
- ✓ COPY ROOMS: 3
- ✓ BREAKROOMS: 2
- ✓ ROLLING HIGH-DENSITY FILING SYSTEM
- ✓ WORKSTATION AREAS: 10 BUILT-IN
- ✓ READY TO OCCUPY

- ✓ BROKERS PROTECTED
- ◆ \$10 PSF BELOW MARKET RENTAL RATE
- ✓ PARKING AVAILABLE
- ✓ FLEXIBLE TERMS
- ✓ CLASS A FINISHES
- ✓ PRIVATE ELEVATOR