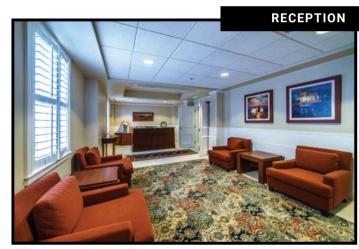

- ✓ CONFERENCE ROOMS: 4
- ✓ TOTAL OFFICES: 18
- ✓ COPY ROOMS: 3
- ✓ BREAKROOMS: 2
- ✓ ROLLING HIGH-DENSITY FILING SYSTEM
- ✓ WORKSTATION AREAS: 10 BUILT-IN
- ✓ READY TO OCCUPY

- ✓ BROKERS PROTECTED
- ◆ \$10 PSF BELOW MARKET RENTAL RATE
- ✓ PARKING AVAILABLE
- ✓ FLEXIBLE TERMS
- ✓ CLASS A FINISHES
- ✓ PRIVATE ELEVATOR