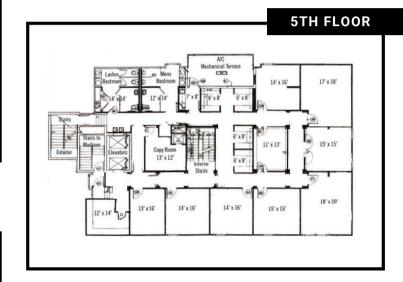

# Mechanical / Electrical 6' x 18' 8' x 22' 8' x 10' 44' x 36' (42' x 39' Excluding Pitched Ceiling)

No warranty of representation, expressed or implied, is made to the accuracy of information contained herein, and same is submitted subject to errors, change of price, rental or other conditions improved by our principals.